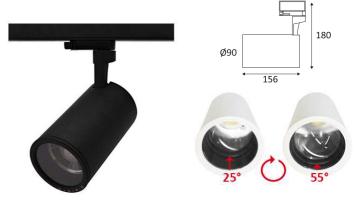

Vertical orientation maximum to 90°.

Horizontal orientation maximum to 330°.

Adjustable beam 25-55°.

Product in conformity CE.

CRI Colour rendering index >90.

LED LED specifications.
50.000h

Photobiological risk RG1

650° Test on 650°.

RG1

Power supply included.

3 years warranty.

Photometric data available on our website: www.indigo-lighting.com