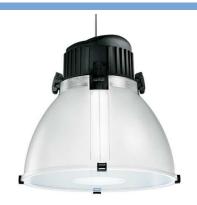

## **ZEP 400 E27**

- Suspended "bell" type structure.
- Polycarbonate diffuser: security screen included.
- Hanging kit (adjustable 2.00m max) and power supply to be ordered separately.

| CODE    | COLOR               | MATERIAL  | SOCKET | AC      | Watt Max | LAMP   |
|---------|---------------------|-----------|--------|---------|----------|--------|
| SU13826 | METAL - TRANSLUCENT | COMPOSITE | E27    | AC 230V | 100W/23W | HE/FBT |
| SU13827 | METAL - METAL       | COMPOSITE | E27    | AC 230V | 100W/23W | HE/FBT |
| SU13833 | NOIR - TRANSLUCENT  | COMPOSITE | E27    | AC 230V | 100W/23W | HE/FBT |
| SU13838 | BLACK - METAL       | COMPOSITE | E27    | AC 230V | 100W/23W | HE/FBT |