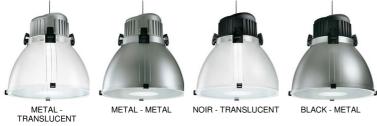

## **ZEP 400 E27**

- Suspended "bell" type structure.
- Polycarbonate diffuser: security screen included.
- Hanging kit (adjustable 2.00m max) and power supply to be ordered separately.

| CODE    | COLOR               | MATERIAL  | SOCKET | AC      | Watt Max | LAMP   |
|---------|---------------------|-----------|--------|---------|----------|--------|
| SU13826 | METAL - TRANSLUCENT | COMPOSITE | E27    | AC 230V | 100W/23W | HE/FBT |
| SU13827 | METAL - METAL       | COMPOSITE | E27    | AC 230V | 100W/23W | HE/FBT |
| SU13833 | NOIR - TRANSLUCENT  | COMPOSITE | E27    | AC 230V | 100W/23W | HE/FBT |
| SU13838 | BLACK - METAL       | COMPOSITE | E27    | AC 230V | 100W/23W | HE/FBT |