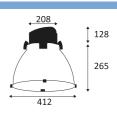

## **ZEP 400 E27**

- Suspended "bell" type structure.
- Polycarbonate diffuser: security screen included.
- Hanging kit (adjustable 2.00m max) and power supply to be ordered separately.

| CODE    | COLOR               | MATERIAL  | SOCKET | AC      | Watt Max | LAMP   |
|---------|---------------------|-----------|--------|---------|----------|--------|
| SU13826 | METAL - TRANSLUCENT | COMPOSITE | E27    | AC 230V | 100W/23W | HE/FBT |
| SU13827 | METAL - METAL       | COMPOSITE | E27    | AC 230V | 100W/23W | HE/FBT |
| SU13833 | NOIR - TRANSLUCENT  | COMPOSITE | E27    | AC 230V | 100W/23W | HE/FBT |
| SU13838 | BLACK - METAL       | COMPOSITE | E27    | AC 230V | 100W/23W | HE/FBT |