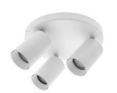

## YUKO GU10

- Adjustable round ceiling lamp.

| CODE    | COLOR      | MATERIAL  | SOCKET | AC      | Watt Max | LAMP      |
|---------|------------|-----------|--------|---------|----------|-----------|
| WA19805 | MATT BLACK | ALUMINIUM | GU10   | AC 230V | 3x13W    | PAR16 LED |
| WA19830 | MATT WHITE | ALUMINIUM | GU10   | AC 230V | 3x13W    | PAR16 LED |

MATT BLACK

MATT WHITE

Ceiling mounting only.

Indoor use only.

Protected against the ingress of solid bodies greater 12 mm. No protection against the ingress

Protection against an impact energy of 0,20 Joule.