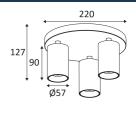

## YUKO GU10

- Adjustable round ceiling lamp.

| CODE    | COLOR      | MATERIAL  | SOCKET | AC      | Watt Max | LAMP      |
|---------|------------|-----------|--------|---------|----------|-----------|
| WA19805 | MATT BLACK | ALUMINIUM | GU10   | AC 230V | 3x13W    | PAR16 LED |
| WA19830 | MATT WHITE | ALUMINIUM | GU10   | AC 230V | 3x13W    | PAR16 LED |

MATT BLACK

MATT WHITE

Ceiling mounting only.

Indoor use only.

Protected against the ingress of solid bodies greater 12 mm. No protection against the ingress

Protection against an impact energy of 0,20 Joule.