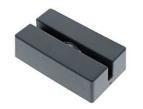

## **WIDO**

- Outdoor decorative wall or ceiling lamp.
- Liinear light effect.
- Non-dimmable converter built in the device.
- Accessory for mounting on slanted surface supplied.

This product contains 1 light source(s) of energy efficiency  ${\sf G}.$ 

| CODE    | COLOR      | MATERIAL       | AC      | LED | T° (K) | LED Lumen | System Lumen |
|---------|------------|----------------|---------|-----|--------|-----------|--------------|
| OU41024 | ANTHRACITE | CAST ALUMINIUM | AC 230V | 3W  | 3000K  | 220 Lm    | 75 Lm        |