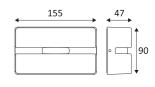

## **WIDO**

- Outdoor decorative wall or ceiling lamp.
- Liinear light effect.
- Non-dimmable converter built in the device.
- Accessory for mounting on slanted surface supplied.

This product contains 1 light source(s) of energy efficiency  ${\sf G}.$ 

| CODE    | COLOR      | MATERIAL       | AC      | LED | T° (K) | LED Lumen | System Lumen |
|---------|------------|----------------|---------|-----|--------|-----------|--------------|
| OU41024 | ANTHRACITE | CAST ALUMINIUM | AC 230V | 3W  | 3000K  | 220 Lm    | 75 Lm        |