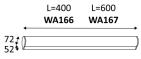

| CODE      | COLOR  | MATERIAL  | AC      | LED | T° (K) | LED Lumen | System Lumen | L (mm) |
|-----------|--------|-----------|---------|-----|--------|-----------|--------------|--------|
| WA167WW03 | CHROME | ALUMINIUM | AC 230V | 12W | 3000K  | 1400 Lm   | 1110 Lm      | 600    |