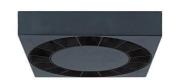

## **UNIS S**

- Square ceiling lamp for outdoor lighting.
- Low luminance reflector.
- With cable inlet and outlet.
- Non-dimmable converter built in the device.

This product contains 16 light source(s)of energy efficiency G.