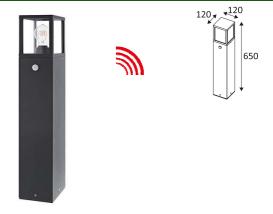

## **TULO SENSOR E27**

- Square terminal for outdoor lighting.
- With 100° IR detector, detection radius max. 6m.
- Clear glass diffuser.

| CODE    | COLOR      | MATERIAL  | SOCKET | AC      | Watt Max | LAMP |
|---------|------------|-----------|--------|---------|----------|------|
| OU41324 | ANTHRACITE | ALUMINIUM | E27    | AC 230V | 15W      | CLA  |