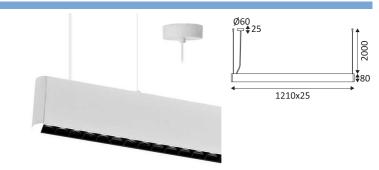

# TOMY 2 P

- Linear hanging fixture.
- UP, down or up and down lighting as desired with a switch at the back of the luminaire.
- Low luminance reflector (down lighting) and polycarbonate diffuser (up lighting).
- 2700K, 3000K or 4000K as desired via a switch at the back of the luminaire.
- Supplied with black or white hanging cables (adjustable 2.00m max), black or white round base and power cable.
- Non-dimmable converter built in the device.

This product contains 132 light source(so)f energy efficiency F.

| CODE    | COLOR      | MATERIAL  | AC      | LED   | T° (K)          | LED Lumen               | System Lumen            | α          |
|---------|------------|-----------|---------|-------|-----------------|-------------------------|-------------------------|------------|
| SU15905 | MATT BLACK | ALUMINIUM | AC 230V | 2x36W | 2700-3000-4000K | 4100+3800 Lm<br>(4000K) | 2835+2430 Lm<br>(4000K) | 36° / 100° |
| SU15930 | MATT WHITE | ALUMINIUM | AC 230V | 2x36W | 2700-3000-4000K | 4100+3800 Lm<br>(4000K) | 2835+2430 Lm<br>(4000K) | 36° / 100° |