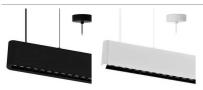

# TOMY 2 P

- Linear hanging fixture.
- UP, down or up and down lighting as desired with a switch at the back of the luminaire.
- Low luminance reflector (down lighting) and polycarbonate diffuser (up lighting).
- 2700K, 3000K or 4000K as desired via a switch at the back of the luminaire.
- Supplied with black or white hanging cables (adjustable 2.00m max), black or white round base and power cable.
- Non-dimmable converter built in the device.

This product contains 132 light source(so)f energy efficiency F.

| CODE    | COLOR      | MATERIAL  | AC      | LED   | T° (K)          | LED Lumen               | System Lumen            | α          |
|---------|------------|-----------|---------|-------|-----------------|-------------------------|-------------------------|------------|
| SU15905 | MATT BLACK | ALUMINIUM | AC 230V | 2x36W | 2700-3000-4000K | 4100+3800 Lm<br>(4000K) | 2835+2430 Lm<br>(4000K) | 36° / 100° |
| SU15930 | MATT WHITE | ALUMINIUM | AC 230V | 2x36W | 2700-3000-4000K | 4100+3800 Lm<br>(4000K) | 2835+2430 Lm<br>(4000K) | 36° / 100° |