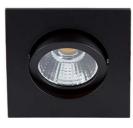

## TIPI SX

- Adjustable square recessed spotlight.
- Fastened with springs.
- Can be covered by peeled insulation.
- Automatic double terminal block.
- Remote non-dimmable converter supplied, can be placed at max. 10m from the device.

This product contains 1 light source(s) of energy efficiency F.

ALUMINIUM

MATT BLACK

MATT WHITE

| Ā                            | Recessed ceiling mounting only.                                                                                                                      |
|------------------------------|------------------------------------------------------------------------------------------------------------------------------------------------------|
| 14                           | Indoor use only.                                                                                                                                     |
| <b>IP</b><br>44              | Protected against the ingress of solid bodies greater than 1mm. Protected against splashing water.                                                   |
| <b>IK</b><br>02              | Protection against an impact energy of 0,20 Joule.                                                                                                   |
| $\langle \mathbb{I} \rangle$ | Product can be connected to low-voltage systems. A safety extra low voltage luminaire in which voltages higher than those of SELV are not generated. |
| <b>9</b><br>55               | Hole cut to insert luminaire (55 mm)                                                                                                                 |
| ر<br>30°                     | The luminaire can be adjusted vertically up to a maximum of 30°.                                                                                     |
| 30°                          | Beam 30°.                                                                                                                                            |
| CE                           | Product in conformity CE.                                                                                                                            |
| <b>CRI</b><br>>80            | CRI>80                                                                                                                                               |
| LED<br>L70B50<br>50.000h     | LED specifications.                                                                                                                                  |
| RG1                          | Photobiological risk RG1                                                                                                                             |
| 650°                         | Test on 650°.                                                                                                                                        |
| 8                            | Product can be covered after installation with insulation. (not blown)                                                                               |
|                              | Class II power supply included.                                                                                                                      |
| 350<br>mA                    | Connect to a constant current Led power supply of 350mA DC.                                                                                          |
|                              |                                                                                                                                                      |
| 5                            | 5 years warranty.                                                                                                                                    |