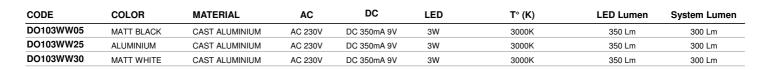

This product contains 1 light source(s) of energy efficiency F.

ALUMINIUM

MATT BLACK

MATT WHITE

| Ā                            | Recessed ceiling mounting only.                                                                                                                      |
|------------------------------|------------------------------------------------------------------------------------------------------------------------------------------------------|
| 14                           | Indoor use only.                                                                                                                                     |
| <b>IP</b><br>44              | Protected against the ingress of solid bodies greater than 1mm. Protected against splashing water.                                                   |
| <b>IK</b><br>02              | Protection against an impact energy of 0,20 Joule.                                                                                                   |
| $\langle \mathbb{I} \rangle$ | Product can be connected to low-voltage systems. A safety extra low voltage luminaire in which voltages higher than those of SELV are not generated. |
| <b>9</b><br>55               | Hole cut to insert luminaire (55 mm)                                                                                                                 |
| ر<br>30°                     | The luminaire can be adjusted vertically up to a maximum of 30°.                                                                                     |
| 30°                          | Beam 30°.                                                                                                                                            |
| CE                           | Product in conformity CE.                                                                                                                            |
| <b>CRI</b><br>>80            | CRI>80                                                                                                                                               |
| LED<br>L70B50<br>50.000h     | LED specifications.                                                                                                                                  |
| RG1                          | Photobiological risk RG1                                                                                                                             |
| 650°                         | Test on 650°.                                                                                                                                        |
| 8                            | Product can be covered after installation with insulation. (not blown)                                                                               |
|                              | Class II power supply included.                                                                                                                      |
| 350<br>mA                    | Connect to a constant current Led power supply of 350mA DC.                                                                                          |
|                              |                                                                                                                                                      |
| 5                            | 5 years warranty.                                                                                                                                    |