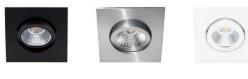

## TIPI SX

- Adjustable square recessed spotlight.
- Fastened with springs.
- Can be covered by peeled insulation.
- Automatic double terminal block.
- Remote non-dimmable converter supplied, can be placed at max. 10m from the device.

This product contains 1 light source(s) of energy efficiency F.

ALUMINIUM

MATT BLACK

MATT WHITE

| Ā                            | Recessed ceiling mounting only.                                                                                                                      |
|------------------------------|------------------------------------------------------------------------------------------------------------------------------------------------------|
| 14                           | Indoor use only.                                                                                                                                     |
| <b>IP</b><br>44              | Protected against the ingress of solid bodies greater than 1mm. Protected against splashing water.                                                   |
| <b>IK</b><br>02              | Protection against an impact energy of 0,20 Joule.                                                                                                   |
| $\langle \mathbb{I} \rangle$ | Product can be connected to low-voltage systems. A safety extra low voltage luminaire in which voltages higher than those of SELV are not generated. |
| <b>9</b><br>55               | Hole cut to insert luminaire (55 mm)                                                                                                                 |
| ر<br>30°                     | The luminaire can be adjusted vertically up to a maximum of 30°.                                                                                     |
| 30°                          | Beam 30°.                                                                                                                                            |
| CE                           | Product in conformity CE.                                                                                                                            |
| <b>CRI</b><br>>80            | CRI>80                                                                                                                                               |
| LED<br>L70B50<br>50.000h     | LED specifications.                                                                                                                                  |
| RG1                          | Photobiological risk RG1                                                                                                                             |
| 650°                         | Test on 650°.                                                                                                                                        |
| 8                            | Product can be covered after installation with insulation. (not blown)                                                                               |
|                              | Class II power supply included.                                                                                                                      |
| 350<br>mA                    | Connect to a constant current Led power supply of 350mA DC.                                                                                          |
|                              |                                                                                                                                                      |
| 5                            | 5 years warranty.                                                                                                                                    |