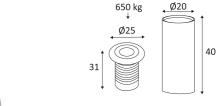

# TINY R

- Round floor recessed fixture.
- Opaline diffuser.
- White (4000K) or blue (BL) LED.
- Carrossable résistance 650kg.
- Recessed box and 1.00m cable supplied.
- 350mA converter to be ordered separately.
- Max. 14 TINY by CD114.