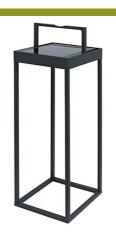

## **SUNY 2**

- Portable luminaire.
- 2700K or 3000K as desired via a switch.
- 2 modes, autoamtic
- (works only if luminosity<30 lux) or manual.
- With switch and battery rechargeable via USB plug or via sollar cells.
- Charing time 6 hours (USB), 20 hours (solar) with autonomy of 20 hours (50%),
  9 hours (100% intensity).
- Supplied with USB cable, without charger.

This product contains 50 light source(s)of energy efficiency G.

| CODE    | COLOR        | MATERIAL  | DC      | LED  | T° (K)     | LED Lumen      | System Lumen   |
|---------|--------------|-----------|---------|------|------------|----------------|----------------|
| OU45624 | ANTHRACITE   | ALUMINIUM | DC 3,7V | 2,2W | 2700-3000K | 210 Lm (3000K) | 120 Lm (3000K) |
| OU45647 | CORTEN STEEL | ALUMINIUM | DC 3,7V | 2,2W | 2700-3000K | 210 Lm (3000K) | 120 Lm (3000K) |
|         |              |           |         |      |            |                |                |