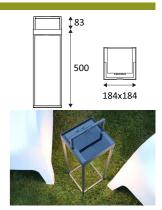

This product contains 50 light source(s)of energy efficiency G.

| CODE    | COLOR        | MATERIAL  | DC      | LED  | T° (K)     | LED Lumen      | System Lumen   |
|---------|--------------|-----------|---------|------|------------|----------------|----------------|
| OU45624 | ANTHRACITE   | ALUMINIUM | DC 3,7V | 2,2W | 2700-3000K | 210 Lm (3000K) | 120 Lm (3000K) |
| OU45647 | CORTEN STEEL | ALUMINIUM | DC 3,7V | 2,2W | 2700-3000K | 210 Lm (3000K) | 120 Lm (3000K) |
|         |              |           |         |      |            |                |                |