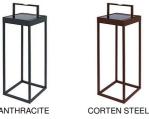

This product contains 50 light source(s)of energy efficiency G.

| CODE    | COLOR        | MATERIAL  | DC      | LED  | T° (K)     | LED Lumen      | System Lumen   |
|---------|--------------|-----------|---------|------|------------|----------------|----------------|
| OU45624 | ANTHRACITE   | ALUMINIUM | DC 3,7V | 2,2W | 2700-3000K | 210 Lm (3000K) | 120 Lm (3000K) |
| OU45647 | CORTEN STEEL | ALUMINIUM | DC 3,7V | 2,2W | 2700-3000K | 210 Lm (3000K) | 120 Lm (3000K) |
|         |              |           |         |      |            |                |                |

| ACCESSOIRES | COLOR        | DESCRIPTION |  |
|-------------|--------------|-------------|--|
| OU45524     | ANTHRACITE   | WALL HOOK   |  |
| OU45547     | CORTEN STEEL | WALL HOOK   |  |

Mobile

Outdoor use.