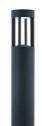

## STELLA

- Round terminal for outdoor lighting.

- Non-dimmable converter built in in the device.

This product contains 1 light source(s) of energy efficiency E.

| CODE      | COLOR      | MATERIAL       | AC      | LED | Т° (К) | LED Lumen | System Lumen |
|-----------|------------|----------------|---------|-----|--------|-----------|--------------|
| OU353WW24 | ANTHRACITE | CAST ALUMINIUM | AC 230V | 8W  | 3000K  | 825 Lm    | 500 Lm       |
| OU353NW24 | ANTHRACITE | CAST ALUMINIUM | AC 230V | 8W  | 4000K  | 900 Lm    | 595 Lm       |