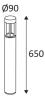

## STELLA

- Round terminal for outdoor lighting.

- Non-dimmable converter built in in the device.

This product contains 1 light source(s) of energy efficiency E.

| CODE      | COLOR      | MATERIAL       | AC      | LED | Т° (К) | LED Lumen | System Lumen |
|-----------|------------|----------------|---------|-----|--------|-----------|--------------|
| OU353WW24 | ANTHRACITE | CAST ALUMINIUM | AC 230V | 8W  | 3000K  | 825 Lm    | 500 Lm       |
| OU353NW24 | ANTHRACITE | CAST ALUMINIUM | AC 230V | 8W  | 4000K  | 900 Lm    | 595 Lm       |