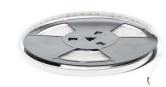

## **ST123**

- Waterproof RGB LED strip.
- 5m roller.
- Pre-wired at the start and end of the strip.
- Sticker.
- IP67 uncut. Breakable every 6 LEDs, 100mm.
- Accessories included (5 ends, 10 clips).
- Converter and controller to be ordered separately.

|  |  | <b>17</b> |  |      |  |
|--|--|-----------|--|------|--|
|  |  |           |  | \$12 |  |
|  |  |           |  | 5    |  |

| CODE     | DC     | LED     | T° (K) | L (mm) |
|----------|--------|---------|--------|--------|
| ST123RGB | DC 24V | 14,4W/m | RGB    | 5000   |