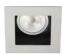

## **SQ100 SX GU10**

| CODE    | COLOR      | MATERIAL       | SOCKET | AC      | Watt Max | LAMP  |
|---------|------------|----------------|--------|---------|----------|-------|
| DO14005 | BLACK      | CAST ALUMINIUM | GU10   | AC 230V | 50W      | PAR16 |
| DO14030 | MATT WHITE | CAST ALUMINIUM | GU10   | AC 230V | 50W      | PAR16 |
| DO14052 | METAL      | CAST ALUMINIUM | GU10   | AC 230V | 50W      | PAR16 |

NOIR

BLANC MAT

METAL

Recessed ceiling mounting only.

Indoor use only.

Protected against the ingress of solid bodies greater than 12 mm. Protected against rain.

Protection against an impact energy of 1 Joule.