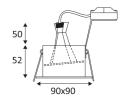

Live parts are equipped with additional isolation protection, such as reinforced or double

Square piercing to insert the luminaire. (75x75mm)

The luminaire can be adjusted vertically up to a maximum of 30°.