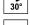

Live parts are equipped with additional isolation protection, such as reinforced or double

Square piercing to insert the luminaire. (75x75mm)

The luminaire can be adjusted vertically up to a maximum of 30°.