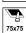

Live parts are equipped with additional isolation protection, such as reinforced or double

Square piercing to insert the luminaire. (75x75mm)

The luminaire can be adjusted vertically up to a maximum of 30°.