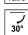

Live parts are equipped with additional isolation protection, such as reinforced or double

Square piercing to insert the luminaire. (75x75mm)

The luminaire can be adjusted vertically up to a maximum of 30°.