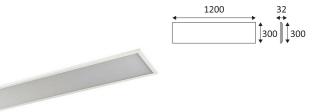

## **SOLIS 2**

This product contains 1 light source(s) of energy efficiency D.

| CODE        | COLOR | MATERIAL  | AC        | DC                                           | LED         | Т° (К) | LED Lumen | System Lumen |
|-------------|-------|-----------|-----------|----------------------------------------------|-------------|--------|-----------|--------------|
| P2B16S30WA  | WHITE | ALUMINIUM | AC 230V   | DC 750mA                                     | 30W         | 4000K  | 4125 Lm   | 3450 Lm      |
| P2B16X30WA  | WHITE | ALUMINIUM |           | DC 750mA                                     | 30W         | 4000K  | 4125 Lm   | 3450 Lm      |
| ACCESSOIRES | COLOR |           | MATERIAL  | DESCRIPTION                                  |             | L (mm) |           |              |
| PS6501100MA |       |           |           | DRIVER 40W 650-1100mA CC DALI PUSH-DIM 0-10V |             |        | 125       |              |
| P2SMB       | WHITE |           | ALUMINIUM | SURFACE MOUNTING KIT                         |             |        | 1200      |              |
| P1SK        |       |           | METAL     | SUSPENSIO                                    | N KIT       |        |           |              |
| LEDEP10     |       |           |           | EMERGENC                                     | Y CONVERTER |        | 200       | 43           |