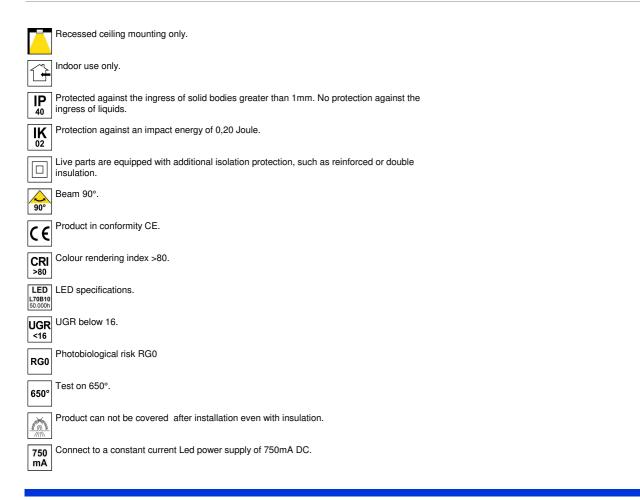

## **SOLIS 2**

This product contains 1 light source(s) of energy efficiency D.

| CODE        | COLOR | MATERIAL  | AC        | DC                                           | LED         | Т° (К) | LED Lumen | System Lumen |
|-------------|-------|-----------|-----------|----------------------------------------------|-------------|--------|-----------|--------------|
| P2B16S30WA  | WHITE | ALUMINIUM | AC 230V   | DC 750mA                                     | 30W         | 4000K  | 4125 Lm   | 3450 Lm      |
| P2B16X30WA  | WHITE | ALUMINIUM |           | DC 750mA                                     | 30W         | 4000K  | 4125 Lm   | 3450 Lm      |
| ACCESSOIRES | COLOR |           | MATERIAL  | DESCRIPTION                                  |             | L (mm) |           |              |
| PS6501100MA |       |           |           | DRIVER 40W 650-1100mA CC DALI PUSH-DIM 0-10V |             |        | 125       |              |
| P2SMB       | WHITE |           | ALUMINIUM | SURFACE MOUNTING KIT                         |             |        | 1200      |              |
| P1SK        |       |           | METAL     | SUSPENSIO                                    | N KIT       |        |           |              |
| LEDEP10     |       |           |           | EMERGENC                                     | Y CONVERTER |        | 200       | 43           |