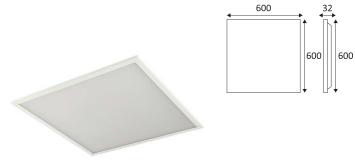

## **SOLIS 1**

This product contains 1 light source(s) of energy efficiency D.

| CODE       | COLOR | MATERIAL  | AC      | DC        | LED | T° (K) | LED Lumen | System Lumen |
|------------|-------|-----------|---------|-----------|-----|--------|-----------|--------------|
| P2A16S30WA | WHITE | ALUMINIUM | AC 230V | DC 750mA  | 30W | 4000K  | 4125 Lm   | 3450 Lm      |
| P2A19S40WA | WHITE | ALUMINIUM | AC 230V | DC 1000mA | 40W | 4000K  | 5500 Lm   | 4600 Lm      |
| P2A16X30WA | WHITE | ALUMINIUM |         | DC 750mA  | 30W | 4000K  | 4125 Lm   | 3450 Lm      |
| P2A19X40WA | WHITE | ALUMINIUM |         | DC 1000mA | 40W | 4000K  | 5500 Lm   | 4600 Lm      |

| ACCESSOIRES | COLOR | MATERIAL  | DESCRIPTION                                  | L (mm) |     |
|-------------|-------|-----------|----------------------------------------------|--------|-----|
| PS6501100MA |       |           | DRIVER 40W 650-1100mA CC DALI PUSH-DIM 0-10V | 125    |     |
| P2SMA       | WHITE | ALUMINIUM | SURFACE MOUNTING KIT                         | 600    |     |
| P1SK        |       | METAL     | SUSPENSION KIT                               |        | 505 |
| LEDEP10     |       |           | EMERGENCY CONVERTER                          | 200    |     |