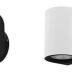

## **SNOOP GU10**

- Decorative wall lamp for indoor and outdoor lighting.
- Magnetic cover cap adaptable in height
- to change the luminance.
- With cable inlet and outlet.

| CODE    | COLOR                   | MATERIAL  | SOCKET | AC      | Watt Max | LAMP      |
|---------|-------------------------|-----------|--------|---------|----------|-----------|
| WA26105 | MATT BLACK              | ALUMINIUM | GU10   | AC 230V | 10W      | PAR16 LED |
| WA26135 | MATT BLACK - MATT WHITE | ALUMINIUM | GU10   | AC 230V | 10W      | PAR16 LED |
| WA26108 | MATT BLACK - CHAMPAGNE  | ALUMINIUM | GU10   | AC 230V | 10W      | PAR16 LED |
| WA26183 | MATT BLACK - ROSE       | ALUMINIUM | GU10   | AC 230V | 10W      | PAR16 LED |

MATT BLACK

MATT BLACK - MATT WHITE

MATT BLACK - MATT BLACK - ROSE CHAMPAGNE

v :☆:↓ Replaceable light source by an end-user.