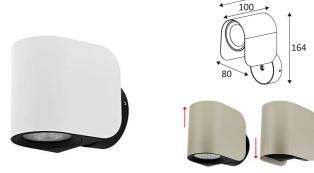

## **SNOOP GU10**

- Decorative wall lamp for indoor and outdoor lighting.
- Magnetic cover cap adaptable in height
- to change the luminance.
- With cable inlet and outlet.

| CODE    | COLOR                   | MATERIAL  | SOCKET | AC      | Watt Max | LAMP      |
|---------|-------------------------|-----------|--------|---------|----------|-----------|
| WA26105 | MATT BLACK              | ALUMINIUM | GU10   | AC 230V | 10W      | PAR16 LED |
| WA26135 | MATT BLACK - MATT WHITE | ALUMINIUM | GU10   | AC 230V | 10W      | PAR16 LED |
| WA26108 | MATT BLACK - CHAMPAGNE  | ALUMINIUM | GU10   | AC 230V | 10W      | PAR16 LED |
| WA26183 | MATT BLACK - ROSE       | ALUMINIUM | GU10   | AC 230V | 10W      | PAR16 LED |