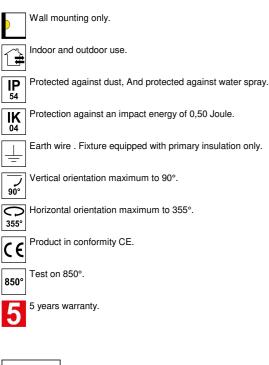

MATT BLACK

MATT BLACK - MATT WHITE

MATT BLACK - MATT BLACK - ROSE CHAMPAGNE

v :☆:↓ Replaceable light source by an end-user.