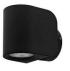

## **SNOOP GU10**

- Decorative wall lamp for indoor and outdoor lighting.
- Magnetic cover cap adaptable in height
- to change the luminance.
- With cable inlet and outlet.

| CODE    | COLOR                   | MATERIAL  | SOCKET | AC      | Watt Max | LAMP      |
|---------|-------------------------|-----------|--------|---------|----------|-----------|
| WA26105 | MATT BLACK              | ALUMINIUM | GU10   | AC 230V | 10W      | PAR16 LED |
| WA26135 | MATT BLACK - MATT WHITE | ALUMINIUM | GU10   | AC 230V | 10W      | PAR16 LED |
| WA26108 | MATT BLACK - CHAMPAGNE  | ALUMINIUM | GU10   | AC 230V | 10W      | PAR16 LED |
| WA26183 | MATT BLACK - ROSE       | ALUMINIUM | GU10   | AC 230V | 10W      | PAR16 LED |

MATT BLACK

MATT BLACK - MATT WHITE

MATT BLACK - MATT BLACK - ROSE CHAMPAGNE

v :☆:↓ Replaceable light source by an end-user.