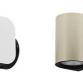

## **SNOOP GU10**

- Decorative wall lamp for indoor and outdoor lighting.
- Magnetic cover cap adaptable in height
- to change the luminance.
- With cable inlet and outlet.

| CODE    | COLOR                   | MATERIAL  | SOCKET | AC      | Watt Max | LAMP      |
|---------|-------------------------|-----------|--------|---------|----------|-----------|
| WA26105 | MATT BLACK              | ALUMINIUM | GU10   | AC 230V | 10W      | PAR16 LED |
| WA26135 | MATT BLACK - MATT WHITE | ALUMINIUM | GU10   | AC 230V | 10W      | PAR16 LED |
| WA26108 | MATT BLACK - CHAMPAGNE  | ALUMINIUM | GU10   | AC 230V | 10W      | PAR16 LED |
| WA26183 | MATT BLACK - ROSE       | ALUMINIUM | GU10   | AC 230V | 10W      | PAR16 LED |

MATT BLACK

MATT BLACK - MATT WHITE

MATT BLACK - MATT BLACK - ROSE CHAMPAGNE

v :☆:↓ Replaceable light source by an end-user.