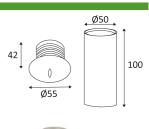

Hole cut to insert luminaire (45 mm)

Hole cut to insert recessed housing. (55mm).

Product in conformity CE.

**CRI** >80

CRI>80

LED L70B50 50.000h

LED LED specifications.

RG1