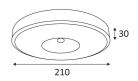

| CODE    | COLOR | MATERIAL       | AC      | LED | T° (K) | LED Lumen | System Lumen |
|---------|-------|----------------|---------|-----|--------|-----------|--------------|
| OU28101 | BLACK | CAST ALUMINIUM | AC 230V | 12W | 3000K  | 1800 Lm   | 1538 Lm      |
| OU28103 | METAL | CAST ALUMINIUM | AC 230V | 12W | 3000K  | 1800 Lm   | 1538 Lm      |
| OU28104 | WHITE | CAST ALUMINIUM | AC 230V | 12W | 3000K  | 1800 Lm   | 1538 Lm      |