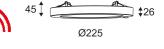

## SIRA R SENSOR IR

- 3 in 1 fixed round downlight.
- Exposed or semi-recessed mounting.

- Multi-power: 15, 15 or 18W as desired via a switch at the back of the luminaire.

- 3000K, 4000K or 6000K as desired via a switch at the back of the luminaire .
- With 120° IR detector, detection area 3m in diameter.
- Fastened by adjustable springs to conver the recessed diameters of 65 to 180mm.
- Non dimmable converter built in the device.