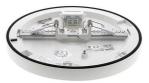

## SIRA R SENSOR IR

- 3 in 1 fixed round downlight.
- Exposed or semi-recessed mounting.

- Multi-power: 15, 15 or 18W as desired via a switch at the back of the luminaire.

- 3000K, 4000K or 6000K as desired via a switch at the back of the luminaire .
- With 120° IR detector, detection area 3m in diameter.
- Fastened by adjustable springs to conver the recessed diameters of 65 to 180mm.
- Non dimmable converter built in the device.

## SEMI-RECESSED LIGHTS

Non-replaceable light source.