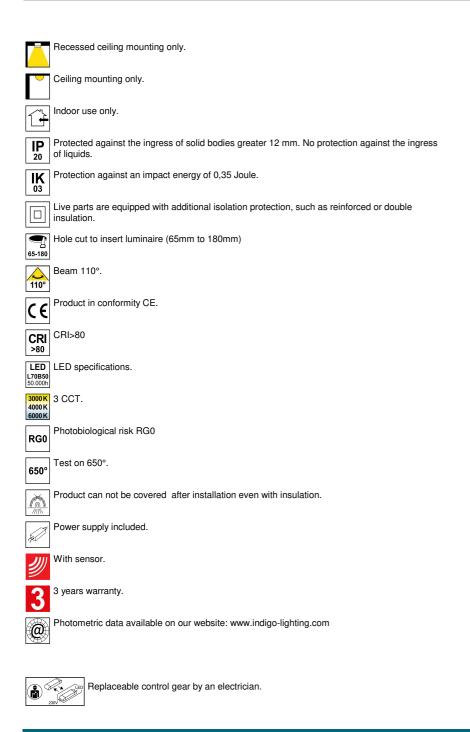

## SIRA R SENSOR IR

- 3 in 1 fixed round downlight.
- Exposed or semi-recessed mounting.

- Multi-power: 15, 15 or 18W as desired via a switch at the back of the luminaire.

- 3000K, 4000K or 6000K as desired via a switch at the back of the luminaire .
- With 120° IR detector, detection area 3m in diameter.
- Fastened by adjustable springs to conver the recessed diameters of 65 to 180mm.
- Non dimmable converter built in the device.