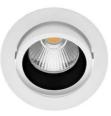

## **RONGA 2 RDX-B**

- Adjustable round recessed spotlight.
- Fastened with louvers.
- Remote dimmable converter supplied.
- Compatible with start and end-of-phase dimmer.
- Decorative rings to be ordered separately.

This product contains 1 light source(s) of energy efficiency E.

| CODE      | COLOR      | MATERIAL       | AC      | DC           | LED | Т° (К) | LED Lumen | System Lumen |
|-----------|------------|----------------|---------|--------------|-----|--------|-----------|--------------|
| DO470WW05 | MATT BLACK | CAST ALUMINIUM | AC 230V | DC 200mA 36V | 9W  | 3000K  | 980 Lm    | 527 Lm       |
| DO470WW30 | MATT WHITE | CAST ALUMINIUM | AC 230V | DC 200mA 36V | 9W  | 3000K  | 980 Lm    | 527 Lm       |
| DO470NW05 | MATT BLACK | CAST ALUMINIUM | AC 230V | DC 200mA 36V | 9W  | 4000K  | 1070 Lm   | 793 Lm       |
| DO470NW30 | MATT WHITE | CAST ALUMINIUM | AC 230V | DC 200mA 36V | 9W  | 4000K  | 1070 Lm   | 793 Lm       |