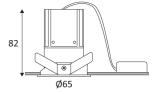

| Recessed ceiling mounting only.                                                                                                                      | 444 |
|------------------------------------------------------------------------------------------------------------------------------------------------------|-----|
| Indoor use only.                                                                                                                                     |     |
| Protected against the ingress of solid bodies greater than 12 mm. Protected against rain.                                                            |     |
| Protection against an impact energy of 1 Joule.                                                                                                      |     |
| Product can be connected to low-voltage systems. A safety extra low voltage luminaire in which voltages higher than those of SELV are not generated. |     |
| Hole cut to insert luminaire (62mm)                                                                                                                  |     |
| The luminaire can be adjusted vertically up to a maximum of $30^{\circ}$ .                                                                           |     |
| Beam 40°.                                                                                                                                            |     |
| <b>C €</b> Product in conformity CE.                                                                                                                 |     |
| CRI 200 CRI>80                                                                                                                                       |     |
| LED specifications.                                                                                                                                  |     |
| RG1 Photobiological risk RG1                                                                                                                         |     |
| 850° Test on 850°.                                                                                                                                   |     |
|                                                                                                                                                      |     |