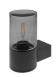

## **RONDO W E27**

- Wall lamp for outdoor lighting.
- Anthracite body and diffuser in clear, opaline or smoked glass.

| CODE    | COLOR               | MATERIAL       | SOCKET | AC      | Watt Max | LAMP |
|---------|---------------------|----------------|--------|---------|----------|------|
| OU40724 | ANT. + VERRE OPALIN | CAST ALUMINIUM | E27    | AC 230V | 18W      | CLA  |
| OU40824 | ANT. + VERRE CLAIR  | CAST ALUMINIUM | E27    | AC 230V | 18W      | CLA  |
| OU40924 | ANT. + VERRE FUME   | CAST ALUMINIUM | E27    | AC 230V | 18W      | CLA  |

ANT. + VERRE OPALIN ANT. + VERRE CLAIR ANT. + VERRE FUME

Wall mounting only.

Outdoor use.

Protected against dust, And protected against water spray.

Protection against an impact energy of 1 Joule.

Earth wire . Fixture equipped with primary insulation only.