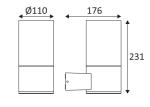

## **RONDO W E27**

- Wall lamp for outdoor lighting.
- Anthracite body and diffuser in clear, opaline or smoked glass.

| CODE    | COLOR               | MATERIAL       | SOCKET | AC      | Watt Max | LAMP |
|---------|---------------------|----------------|--------|---------|----------|------|
| OU40724 | ANT. + VERRE OPALIN | CAST ALUMINIUM | E27    | AC 230V | 18W      | CLA  |
| OU40824 | ANT. + VERRE CLAIR  | CAST ALUMINIUM | E27    | AC 230V | 18W      | CLA  |
| OU40924 | ANT. + VERRE FUME   | CAST ALUMINIUM | E27    | AC 230V | 18W      | CLA  |