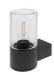

## **RONDO W E27**

- Wall lamp for outdoor lighting.
- Anthracite body and diffuser in clear, opaline or smoked glass.

| CODE    | COLOR               | MATERIAL       | SOCKET | AC      | Watt Max | LAMP |
|---------|---------------------|----------------|--------|---------|----------|------|
| OU40724 | ANT. + VERRE OPALIN | CAST ALUMINIUM | E27    | AC 230V | 18W      | CLA  |
| OU40824 | ANT. + VERRE CLAIR  | CAST ALUMINIUM | E27    | AC 230V | 18W      | CLA  |
| OU40924 | ANT. + VERRE FUME   | CAST ALUMINIUM | E27    | AC 230V | 18W      | CLA  |

ANT. + VERRE OPALIN ANT. + VERRE CLAIR ANT. + VERRE FUME

Wall mounting only.

Outdoor use.

Protected against dust, And protected against water spray.

Protection against an impact energy of 1 Joule.

Earth wire . Fixture equipped with primary insulation only.