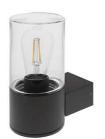

## **RONDO W E27**

- Wall lamp for outdoor lighting.
- Anthracite body and diffuser in clear, opaline or smoked glass.

| CODE    | COLOR               | MATERIAL       | SOCKET | AC      | Watt Max | LAMP |
|---------|---------------------|----------------|--------|---------|----------|------|
| OU40724 | ANT. + VERRE OPALIN | CAST ALUMINIUM | E27    | AC 230V | 18W      | CLA  |
| OU40824 | ANT. + VERRE CLAIR  | CAST ALUMINIUM | E27    | AC 230V | 18W      | CLA  |
| OU40924 | ANT. + VERRE FUME   | CAST ALUMINIUM | E27    | AC 230V | 18W      | CLA  |

ANT. + VERRE OPALIN ANT. + VERRE CLAIR ANT. + VERRE FUME

Wall mounting only.

Outdoor use.

Protected against dust, And protected against water spray.

Protection against an impact energy of 1 Joule.

Earth wire . Fixture equipped with primary insulation only.