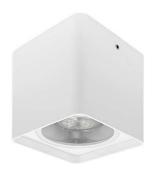

MATT BLACK

MATT WHITE

Ceiling mounting only.

Indoor and outdoor use.

Protected against dust, And protected against water spray.

Protection against an impact energy of 0,70 Joule.

Earth wire . Fixture equipped with primary insulation only.