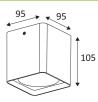

MATT BLACK

MATT WHITE

Ceiling mounting only.

Indoor and outdoor use.

Protected against dust, And protected against water spray.

Protection against an impact energy of 0,70 Joule.

Earth wire . Fixture equipped with primary insulation only.