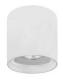

## **ROMY R GU10**

- Round ceiling lamp for outdoor lighting.
- Glass diffuser.
- With cable inlet and outlet.

| CODE    | COLOR      | MATERIAL  | SOCKET | AC      | Watt Max | LAMP      |
|---------|------------|-----------|--------|---------|----------|-----------|
| OU50405 | MATT BLACK | ALUMINIUM | GU10   | AC 230V | 7W       | PAR16 LED |
| OU50430 | MATT WHITE | ALUMINIUM | GU10   | AC 230V | 7W       | PAR16 LED |

MATT WHITE

|  | Ceiling mounting only |
|--|-----------------------|
|  |                       |

Indoor and outdoor use.

Protected against dust, And protected against water spray.

Protection against an impact energy of 0,70 Joule.