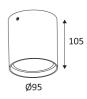

## **ROMY R GU10**

- Round ceiling lamp for outdoor lighting.
- Glass diffuser.
- With cable inlet and outlet.

| CODE    | COLOR      | MATERIAL  | SOCKET | AC      | Watt Max | LAMP      |
|---------|------------|-----------|--------|---------|----------|-----------|
| OU50405 | MATT BLACK | ALUMINIUM | GU10   | AC 230V | 7W       | PAR16 LED |
| OU50430 | MATT WHITE | ALUMINIUM | GU10   | AC 230V | 7W       | PAR16 LED |