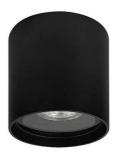

## **ROMY R GU10**

- Round ceiling lamp for outdoor lighting.
- Glass diffuser.
- With cable inlet and outlet.

| CODE    | COLOR      | MATERIAL  | SOCKET | AC      | Watt Max | LAMP      |
|---------|------------|-----------|--------|---------|----------|-----------|
| OU50405 | MATT BLACK | ALUMINIUM | GU10   | AC 230V | 7W       | PAR16 LED |
| OU50430 | MATT WHITE | ALUMINIUM | GU10   | AC 230V | 7W       | PAR16 LED |