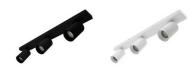

## RIVA 3 GU10

- Adjustable wall or ceiling lamp.

| CODE    | COLOR      | MATERIAL  | SOCKET | AC      | Watt Max | LAMP      |
|---------|------------|-----------|--------|---------|----------|-----------|
| WA20005 | MATT BLACK | ALUMINIUM | GU10   | AC 230V | 3x13W    | PAR16 LED |
| WA20030 | MATT WHITE | ALUMINIUM | GU10   | AC 230V | 3x13W    | PAR16 LED |

MATT BLACK

MATT WHITE

Wall and ceiling mounting only.

Indoor use only.

Protected against the ingress of solid bodies greater 12 mm. No protection against the ingress of liquids.

Protection against an impact energy of 0,20 Joule.