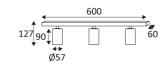

## RIVA 3 GU10

- Adjustable wall or ceiling lamp.

| CODE    | COLOR      | MATERIAL  | SOCKET | AC      | Watt Max | LAMP      |
|---------|------------|-----------|--------|---------|----------|-----------|
| WA20005 | MATT BLACK | ALUMINIUM | GU10   | AC 230V | 3x13W    | PAR16 LED |
| WA20030 | MATT WHITE | ALUMINIUM | GU10   | AC 230V | 3x13W    | PAR16 LED |