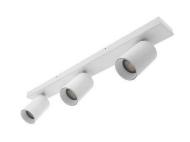

## RIVA 3 GU10

- Adjustable wall or ceiling lamp.

| CODE    | COLOR      | MATERIAL  | SOCKET | AC      | Watt Max | LAMP      |
|---------|------------|-----------|--------|---------|----------|-----------|
| WA20005 | MATT BLACK | ALUMINIUM | GU10   | AC 230V | 3x13W    | PAR16 LED |
| WA20030 | MATT WHITE | ALUMINIUM | GU10   | AC 230V | 3x13W    | PAR16 LED |