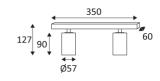

## RIVA 2 GU10

- Adjustable wall or ceiling lamp.

| CODE    | COLOR      | MATERIAL  | SOCKET | AC      | Watt Max | LAMP      |
|---------|------------|-----------|--------|---------|----------|-----------|
| WA19905 | MATT BLACK | ALUMINIUM | GU10   | AC 230V | 2x13W    | PAR16 LED |
| WA19930 | MATT WHITE | ALUMINIUM | GU10   | AC 230V | 2x13W    | PAR16 LED |