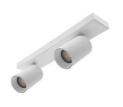

## RIVA 2 GU10

- Adjustable wall or ceiling lamp.

| CODE    | COLOR      | MATERIAL  | SOCKET | AC      | Watt Max | LAMP      |
|---------|------------|-----------|--------|---------|----------|-----------|
| WA19905 | MATT BLACK | ALUMINIUM | GU10   | AC 230V | 2x13W    | PAR16 LED |
| WA19930 | MATT WHITE | ALUMINIUM | GU10   | AC 230V | 2x13W    | PAR16 LED |

MATT BLACK

MATT WHITE

Wall and ceiling mounting only.

Indoor use only.

Protected against the ingress of solid bodies greater 12 mm. No protection against the ingress 20 of liquids.

Protection against an impact energy of 0,20 Joule.