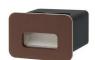

## **PURE 190**

| CODE    | COLOR        | MATERIAL  | AC      | LED | T° (K) | LED Lumen | System Lumen |
|---------|--------------|-----------|---------|-----|--------|-----------|--------------|
| OU19024 | ANTHRACITE   | ALUMINIUM | AC 230V | 3W  | 4000K  | 405 Lm    | 170 Lm       |
| OU19047 | CORTEN STEEL | ALUMINIUM | AC 230V | 3W  | 4000K  | 405 Lm    | 170 Lm       |

Recessed wall mounting only. Indoor and outdoor use. **IP** Protected against the ingress of dust. Protected against jets of water. **IK** Protection against an impact energy of 1 Joule. Earth wire . Fixture equipped with primary insulation only. 52x82 Rectangular piercing to insert the luminaire. (52x82mm) Product in conformity CE. CRI >80 Colour rendering index >80. LED specifications. 50.000h Photobiological risk RG1 RG1 Test on 650°. 650° Power supply included.