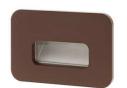

## **PURE 190**

| CODE    | COLOR        | MATERIAL  | AC      | LED | T° (K) | LED Lumen | System Lumen |
|---------|--------------|-----------|---------|-----|--------|-----------|--------------|
| OU19024 | ANTHRACITE   | ALUMINIUM | AC 230V | 3W  | 4000K  | 405 Lm    | 170 Lm       |
| OU19047 | CORTEN STEEL | ALUMINIUM | AC 230V | 3W  | 4000K  | 405 Lm    | 170 Lm       |

Recessed wall mounting only. Indoor and outdoor use. **IP** Protected against the ingress of dust. Protected against jets of water. **IK** Protection against an impact energy of 1 Joule. Earth wire . Fixture equipped with primary insulation only. 52x82 Rectangular piercing to insert the luminaire. (52x82mm) Product in conformity CE. CRI >80 Colour rendering index >80. LED specifications. 50.000h Photobiological risk RG1 RG1 Test on 650°. 650° Power supply included.