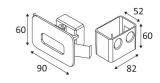

Recessed wall mounting only. Indoor and outdoor use. **IP** Protected against the ingress of dust. Protected against jets of water. **IK** Protection against an impact energy of 1 Joule. Earth wire . Fixture equipped with primary insulation only. 52x82 Rectangular piercing to insert the luminaire. (52x82mm) Product in conformity CE. CRI >80 Colour rendering index >80. LED specifications. 50.000h Photobiological risk RG1 RG1 Test on 650°. 650° Power supply included.