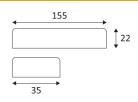

## **PSMD700610**

- Dimmable constant current converter via phase start/end.
- Power voltage: 220-240 VAC.
- Minimum power in W: 12W.

| CODE       | Watt Max | PRI     | SEC      | INPUTS | OUTPUTS | Case T° Max. | Amb. T° Max. | L (mm) | l (mm) | H (mm) |
|------------|----------|---------|----------|--------|---------|--------------|--------------|--------|--------|--------|
| PSMD700610 | 12-24W   | AC 230V | DC 700mA | 1      | 1       | 80°C         | 45°C         | 155    | 35     | 22     |