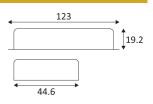

## **PSMD70024**

- Power voltage: 220-240 VAC.
- Minimum power in W: 2W.

| CODE      | Watt Max | PRI     | SEC      | INPUTS | OUTPUTS | Case T° Max. | Amb. T° Max. | L (mm) | l (mm) | H (mm) |
|-----------|----------|---------|----------|--------|---------|--------------|--------------|--------|--------|--------|
| PSMD70024 | 2-10W    | AC 230V | DC 700mA | 1      | 1       | 80°C         | 40°C         | 123    | 44,6   | 19,2   |