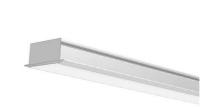

## **PR146**

- Recessed profile for LED strip.
- Recessed 22x12x2500mm.
- Compatible with ST159, ST123.
- Polycarbonate diffuser, 2 end caps supplied.
- LED strip and converter to be ordered separately.