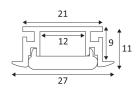

## **PR146**

- Recessed profile for LED strip.
- Recessed 22x12x2500mm.
- Compatible with ST159, ST123.
- Polycarbonate diffuser, 2 end caps supplied.
- LED strip and converter to be ordered separately.

| CODE COLOR     |     | MATERIAL  | L (mm) |
|----------------|-----|-----------|--------|
| PR14652 ALUMIN | IUM | ALUMINIUM | 2500   |

| ACCESSOIRES | COLOR     | MATERIAL      | DESCRIPTION |  |
|-------------|-----------|---------------|-------------|--|
| PR14752     | ALUMINIUM | POLYCARBONATE | END CAP 2PC |  |