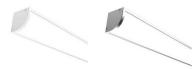

## PR133

- Exposed profile for LED strip.
- Compatible with ST150, ST153, ST132.
- Polycarbonate diffuser, 2 end caps supplied.
- Wall mounting.
- Mounting clips, LED strip and converter to be ordered separately.