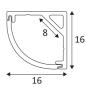

## PR133

- Exposed profile for LED strip.
- Compatible with ST150, ST153, ST132.
- Polycarbonate diffuser, 2 end caps supplied.
- Wall mounting.
- Mounting clips, LED strip and converter to be ordered separately.

| CODE    | COLOR      | MATERIAL  | L (mm) |
|---------|------------|-----------|--------|
| PR13330 | MATT WHITE | ALUMINIUM | 2000   |
| PR13352 | ALUMINIUM  | ALUMINIUM | 2000   |
|         |            |           |        |