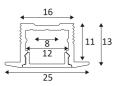

## PR130

- Recessed profile for LED strip.
- Compatible with ST104, ST150, ST153, ST125, ST160, ST132.
- Recessed 10x/13x2000mm.
- Polycarbonate diffuser, 2 end caps supplied.
- LED strip and converter to be ordered separately.