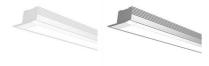

| CODE    | COLOR      | MATERIAL  | L (mm) |
|---------|------------|-----------|--------|
| PR13030 | MATT WHITE | ALUMINIUM | 2000   |
| PR13052 | ALUMINIUM  | ALUMINIUM | 2000   |
|         |            |           |        |

| MATT WHITE | ALUMINIUM |
|------------|-----------|
|            |           |

| ACCESSOIRES | COLOR      | MATERIAL      | DESCRIPTION           |    |
|-------------|------------|---------------|-----------------------|----|
| PR13130     | MATT WHITE | POLYCARBONATE | END CAP WITH HOLE 2PC | 10 |
| PR13152     | ALUMINIUM  | POLYCARBONATE | END CAP WITH HOLE 2PC | 0  |
| PR13252     | ALUMINIUM  | INOX 304      | RECESSED BUCKLE 4PC   |    |