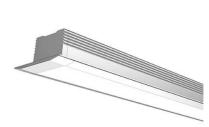

## PR130

- Recessed profile for LED strip.
- Compatible with ST104, ST150, ST153, ST125, ST160, ST132.
- Recessed 10x/13x2000mm.
- Polycarbonate diffuser, 2 end caps supplied.
- LED strip and converter to be ordered separately.