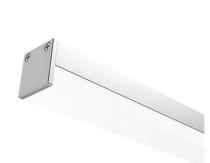

## PR121

- Exposed profile for LED strip.
- Compatible with ST153, ST156, ST112, ST159, ST123, ST132.
- Polycarbonate diffuser, 2 end caps supplied.
- Wall, ceiling or hanging mounting.
- Mounting clips, LED strip and converter to be ordered separately.