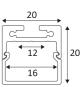

## PR121

- Exposed profile for LED strip.
- Compatible with ST153, ST156, ST112, ST159, ST123, ST132.
- Polycarbonate diffuser, 2 end caps supplied.
- Wall, ceiling or hanging mounting.
- Mounting clips, LED strip and converter to be ordered separately.

| CODE    | COLOR      | MATERIAL  | L (mm) |
|---------|------------|-----------|--------|
| PR12130 | MATT WHITE | ALUMINIUM | 2000   |
| PR12152 | ALUMINIUM  | ALUMINIUM | 2000   |
|         |            |           |        |