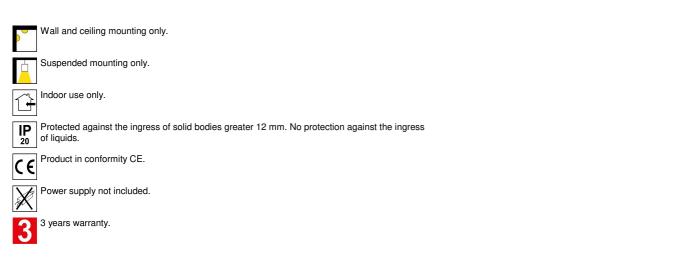

|--------|
| PR12130 | MATT WHITE | ALUMINIUM | 2000   |
| PR12152 | ALUMINIUM  | ALUMINIUM | 2000   |
|         |            |           |        |



ALUMINIUM

MATT WHITE

| ACCESSOIRES | COLOR      | MATERIAL      | DESCRIPTION             |      |
|-------------|------------|---------------|-------------------------|------|
| PR14252     | ALUMINIUM  | INOX 304      | MOUNTING CLIPS 4PC      | 10th |
| PR12230     | MATT WHITE | POLYCARBONATE | END CAP WITH HOLE 2PC   |      |
| PR12252     | ALUMINIUM  | POLYCARBONATE | END CAP WITH HOLE 2PC   |      |
| PR12330     | MATT WHITE | ALUMINIUM     | KIT SUSPENSION L:2000mm |      |
| PR12352     | ALUMINIUM  | ALUMINIUM     | KIT SUSPENSION L:2000mm |      |
| PR12452     | ALUMINIUM  | ALUMINIUM     | CONNECTOR L:55MM 4PC    | 1 1  |