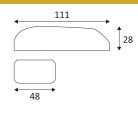

## **PLUPP35019**

- Constant current converter.
- Power voltage: 220-240 VAC.
- Minimum power in W: 1W. - Plug & Play connector included.

| CODE       | Watt Max | PRI     | SEC      | INPUTS | OUTPUTS | Case T° Max. | Amb. T° Max. | L (mm) | l (mm) | H (mm) |
|------------|----------|---------|----------|--------|---------|--------------|--------------|--------|--------|--------|
| PLUPP35019 | 1-9W     | AC 230V | DC 350mA | 1      | 1       | 55°C         | 40°C         | 111    | 48     | 28     |