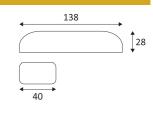

## **PLU70039**

- Constant current converter.
- Power voltage: 220-240 VAC.
- Minimum power in W: 3W.

| CODE     | Watt Max | PRI     | SEC      | INPUTS | OUTPUTS | Case T° Max. | Amb. T° Max. | L (mm) | l (mm) | H (mm) |
|----------|----------|---------|----------|--------|---------|--------------|--------------|--------|--------|--------|
| PLU70039 | 3-9W     | AC 230V | DC 700mA | 1      | 2       | 70°C         | 40°C         | 138    | 40     | 28     |