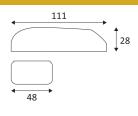

## **PLU35019**

- Constant current converter. - Power voltage: 220-240 VAC.
- Minimum power in W: 1W.

| CODE     | Watt Max | PRI     | SEC      | INPUTS | OUTPUTS | Case T° Max. | Amb. T° Max. | L (mm) | l (mm) | H (mm) |
|----------|----------|---------|----------|--------|---------|--------------|--------------|--------|--------|--------|
| PLU35019 | 1-9W     | AC 230V | DC 350mA | 1      | 1       | 55°C         | 40°C         | 111    | 48     | 28     |