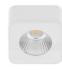

## **OLEO 62 S**

| CODE    | COLOR      | MATERIAL  | AC      | LED | T° (K) | LED Lumen | System Lumen |
|---------|------------|-----------|---------|-----|--------|-----------|--------------|
| DO19605 | MATT BLACK | ALUMINIUM | AC 230V | 8W  | 3000K  | 630 Lm    | 368 Lm       |
| DO19630 | MATT WHITE | ALUMINIUM | AC 230V | 5W  | 3000K  | 550 Lm    | 310 Lm       |