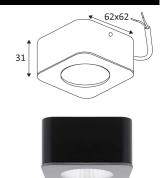

## **OLEO 62 S**

| CODE    | COLOR      | MATERIAL  | AC      | LED | T° (K) | LED Lumen | System Lumen |
|---------|------------|-----------|---------|-----|--------|-----------|--------------|
| DO19605 | MATT BLACK | ALUMINIUM | AC 230V | 8W  | 3000K  | 630 Lm    | 368 Lm       |
| DO19630 | MATT WHITE | ALUMINIUM | AC 230V | 5W  | 3000K  | 550 Lm    | 310 Lm       |