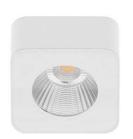

## **OLEO 62 S**

| CODE    | COLOR      | MATERIAL  | AC      | LED | T° (K) | LED Lumen | System Lumen |
|---------|------------|-----------|---------|-----|--------|-----------|--------------|
| DO19605 | MATT BLACK | ALUMINIUM | AC 230V | 8W  | 3000K  | 630 Lm    | 368 Lm       |
| DO19630 | MATT WHITE | ALUMINIUM | AC 230V | 5W  | 3000K  | 550 Lm    | 310 Lm       |