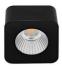

## **OLEO 62 S**

| CODE    | COLOR      | MATERIAL  | AC      | LED | T° (K) | LED Lumen | System Lumen |
|---------|------------|-----------|---------|-----|--------|-----------|--------------|
| DO19605 | MATT BLACK | ALUMINIUM | AC 230V | 8W  | 3000K  | 630 Lm    | 368 Lm       |
| DO19630 | MATT WHITE | ALUMINIUM | AC 230V | 5W  | 3000K  | 550 Lm    | 310 Lm       |