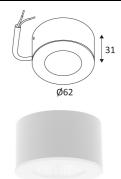

## **OLEO 62 R**

| CODE    | COLOR      | MATERIAL  | AC      | LED | T° (K) | LED Lumen | System Lumen |
|---------|------------|-----------|---------|-----|--------|-----------|--------------|
| DO19505 | MATT BLACK | ALUMINIUM | AC 230V | 8W  | 3000K  | 630 Lm    | 368 Lm       |