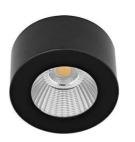

## **OLEO 62 R**

| CODE    | COLOR      | MATERIAL  | AC      | LED | T° (K) | LED Lumen | System Lumen |
|---------|------------|-----------|---------|-----|--------|-----------|--------------|
| DO19505 | MATT BLACK | ALUMINIUM | AC 230V | 8W  | 3000K  | 630 Lm    | 368 Lm       |

NOIR MAT

Protection against an impact energy of 0,20 Joule.

Earth wire . Fixture equipped with primary insulation only.

38°.

Product in conformity CE.

CRI Colour rendering index >80.

LED LED specifications. 50.000h