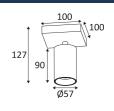

## **NOLY GU10**

- Adjustable wall or ceiling lamp.

| CODE    | COLOR      | MATERIAL  | SOCKET | AC      | Watt Max | LAMP      |
|---------|------------|-----------|--------|---------|----------|-----------|
| WA19705 | MATT BLACK | ALUMINIUM | GU10   | AC 230V | 13W      | PAR16 LED |
| WA19730 | MATT WHITE | ALUMINIUM | GU10   | AC 230V | 13W      | PAR16 LED |

Earth wire . Fixture equipped with primary insulation only.

Vertical orientation maximum to 85°.

Horizontal orientation maximum to 355°.

Product in conformity CE.

Test on 650°.

3 years warranty.

Replaceable light source by an end-user.