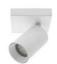

## **NOLY GU10**

- Adjustable wall or ceiling lamp.

| CODE    | COLOR      | MATERIAL  | SOCKET | AC      | Watt Max | LAMP      |
|---------|------------|-----------|--------|---------|----------|-----------|
| WA19705 | MATT BLACK | ALUMINIUM | GU10   | AC 230V | 13W      | PAR16 LED |
| WA19730 | MATT WHITE | ALUMINIUM | GU10   | AC 230V | 13W      | PAR16 LED |

MATT BLACK

MATT WHITE

Wall and ceiling mounting only.

Indoor use only.

Protected against the ingress of solid bodies greater 12 mm. No protection against the ingress of liquids.

Protection against an impact energy of 0,20 Joule.