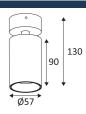

## **MOLY GU10**

- Adjustable round wall or ceiling lamp.

| CODE    | COLOR      | MATERIAL  | SOCKET | AC      | Watt Max | LAMP      |
|---------|------------|-----------|--------|---------|----------|-----------|
| WA19405 | MATT BLACK | ALUMINIUM | GU10   | AC 230V | 13W      | PAR16 LED |
| WA19430 | MATT WHITE | ALUMINIUM | GU10   | AC 230V | 13W      | PAR16 LED |

MATT BLACK

MATT WHITE

Wall and ceiling mounting only.

Indoor use only.

Protected against the ingress of solid bodies greater 12 mm. No protection against the ingress

Protection against an impact energy of 0,20 Joule.