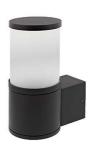

## MINO W **E27**

- Wall lamp for outdoor lighting.
- Frosted glass diffuser.

| CODE    | COLOR      | MATERIAL       | SOCKET | AC      | Watt Max | LAMP |
|---------|------------|----------------|--------|---------|----------|------|
| OU43424 | ANTHRACITE | CAST ALUMINIUM | E27    | AC 230V | 26W      | CLA  |