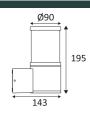

Wall mounting only.

Outdoor use.

Protected against the ingress of solid bodies greater than 1mm. Protected against splashing

Protection against an impact energy of 0,20 Joule.

Earth wire . Fixture equipped with primary insulation only.