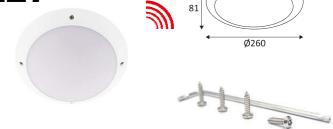

## **MINI TIMY SENSOR E27**

- Wall or ceiling lamp for indoor and outdoor lighting.
- With 360° HF detector, adjustable direction area max. 10m in diameter
- With key and vandal-proof screw.

| CODE    | COLOR | MATERIAL      | SOCKET | AC      | Watt Max | LAMP |
|---------|-------|---------------|--------|---------|----------|------|
| OU44620 | METAL | POLYCARBONATE | E27    | AC 230V | 23W      | CLA  |
| OU44630 | BLACK | POLYCARBONATE | E27    | AC 230V | 23W      | CLA  |
| OU44631 | WHITE | POLYCARBONATE | E27    | AC 230V | 23W      | CLA  |

METAL

BLACK

WHITE

Wall and ceiling mounting only.

Indoor and outdoor use.

Protected against penetration of dust Protected against water jets.

Protection against an impact energy of 50 Joules.

Live parts are equipped with additional isolation protection, such as reinforced or double insulation.