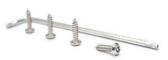

## **MINI TIMY**

- Wall or ceiling lamp for indoor and outdoor lighting.
- 3000K or 4000K as desired with a switch
- in the luminaire.
- With anti-vandal spanner and screw.
- Non-dimmable converter built in the device.