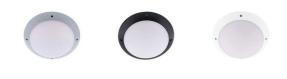

## **MINI TIMY**

- Wall or ceiling lamp for indoor and outdoor lighting.
- 3000K or 4000K as desired with a switch
- in the luminaire.
- With anti-vandal spanner and screw.
- Non-dimmable converter built in the device.

This product contains 1 light source(s) of energy efficiency F.

| CODE      | COLOR | MATERIAL      | AC      | LED | Т° (К)     | LED Lumen       | System Lumen    |
|-----------|-------|---------------|---------|-----|------------|-----------------|-----------------|
| OU395NW20 | METAL | POLYCARBONATE | AC 230V | 12W | 3000-4000K | 1450 Lm (4000K) | 1080 Lm (4000K) |
| OU395NW30 | BLACK | POLYCARBONATE | AC 230V | 12W | 3000-4000K | 1450 Lm (4000K) | 1080 Lm (4000K) |
| OU395NW31 | WHITE | POLYCARBONATE | AC 230V | 12W | 3000-4000K | 1450 Lm (4000K) | 1080 Lm (4000K) |