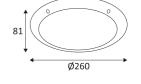

## **MINI TIMY**

- Wall or ceiling lamp for indoor and outdoor lighting.
- 3000K or 4000K as desired with a switch
- in the luminaire.
- With anti-vandal spanner and screw.
- Non-dimmable converter built in the device.

This product contains 1 light source(s) of energy efficiency F.

| CODE      | COLOR | MATERIAL      | AC      | LED | Т° (К)     | LED Lumen       | System Lumen    |
|-----------|-------|---------------|---------|-----|------------|-----------------|-----------------|
| OU395NW20 | METAL | POLYCARBONATE | AC 230V | 12W | 3000-4000K | 1450 Lm (4000K) | 1080 Lm (4000K) |
| OU395NW30 | BLACK | POLYCARBONATE | AC 230V | 12W | 3000-4000K | 1450 Lm (4000K) | 1080 Lm (4000K) |
| OU395NW31 | WHITE | POLYCARBONATE | AC 230V | 12W | 3000-4000K | 1450 Lm (4000K) | 1080 Lm (4000K) |