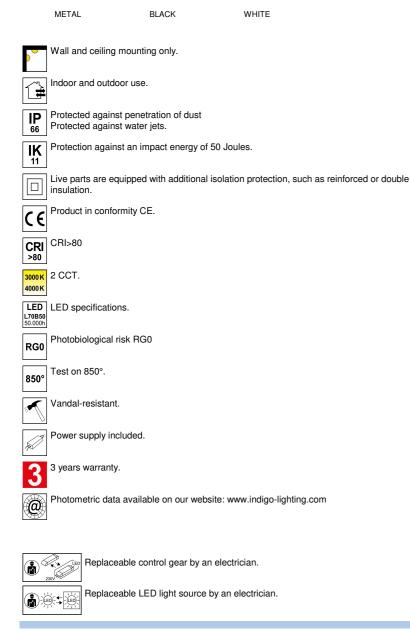

## **MINI TIMY**

- Wall or ceiling lamp for indoor and outdoor lighting.
- 3000K or 4000K as desired with a switch
- in the luminaire.
- With anti-vandal spanner and screw.
- Non-dimmable converter built in the device.