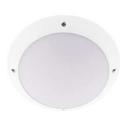

## **MINI TIMY**

- Wall or ceiling lamp for indoor and outdoor lighting.
- 3000K or 4000K as desired with a switch
- in the luminaire.
- With anti-vandal spanner and screw.
- Non-dimmable converter built in the device.

This product contains 1 light source(s) of energy efficiency F.

| CODE      | COLOR | MATERIAL      | AC      | LED | Т° (К)     | LED Lumen       | System Lumen    |
|-----------|-------|---------------|---------|-----|------------|-----------------|-----------------|
| OU395NW20 | METAL | POLYCARBONATE | AC 230V | 12W | 3000-4000K | 1450 Lm (4000K) | 1080 Lm (4000K) |
| OU395NW30 | BLACK | POLYCARBONATE | AC 230V | 12W | 3000-4000K | 1450 Lm (4000K) | 1080 Lm (4000K) |
| OU395NW31 | WHITE | POLYCARBONATE | AC 230V | 12W | 3000-4000K | 1450 Lm (4000K) | 1080 Lm (4000K) |