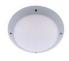

## MINI TIMY

- Wall or ceiling lamp for interior and outdoor lighting.
- With anti-vandal spanner and screw.

| CODE    | COLOR | MATERIAL      | SOCKET | AC      | Watt Max | LAMP |
|---------|-------|---------------|--------|---------|----------|------|
| OU44520 | METAL | POLYCARBONATE | E27    | AC 230V | 23W      | CLA  |
| OU44530 | BLACK | POLYCARBONATE | E27    | AC 230V | 23W      | CLA  |
| OU44531 | WHITE | POLYCARBONATE | E27    | AC 230V | 23W      | CLA  |

METAL

BLACK

WHITE

Wall and ceiling mounting only.

Indoor and outdoor use.

Protected against penetration of dust Protected against water jets.

Protection against an impact energy of 50 Joules.

Live parts are equipped with additional isolation protection, such as reinforced or double insulation.