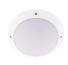

## MINI TIMY

- Wall or ceiling lamp for interior and outdoor lighting.
- With anti-vandal spanner and screw.

| CODE    | COLOR | MATERIAL      | SOCKET | AC      | Watt Max | LAMP |
|---------|-------|---------------|--------|---------|----------|------|
| OU44520 | METAL | POLYCARBONATE | E27    | AC 230V | 23W      | CLA  |
| OU44530 | BLACK | POLYCARBONATE | E27    | AC 230V | 23W      | CLA  |
| OU44531 | WHITE | POLYCARBONATE | E27    | AC 230V | 23W      | CLA  |

METAL

BLACK

WHITE

Wall and ceiling mounting only.

Indoor and outdoor use.

Protected against penetration of dust Protected against water jets.

Protection against an impact energy of 50 Joules.

Live parts are equipped with additional isolation protection, such as reinforced or double insulation.