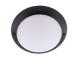

## MINI TIMY

- Wall or ceiling lamp for interior and outdoor lighting.
- With anti-vandal spanner and screw.

| CODE    | COLOR | MATERIAL      | SOCKET | AC      | Watt Max | LAMP |
|---------|-------|---------------|--------|---------|----------|------|
| OU44520 | METAL | POLYCARBONATE | E27    | AC 230V | 23W      | CLA  |
| OU44530 | BLACK | POLYCARBONATE | E27    | AC 230V | 23W      | CLA  |
| OU44531 | WHITE | POLYCARBONATE | E27    | AC 230V | 23W      | CLA  |

METAL

BLACK

WHITE

Wall and ceiling mounting only.

Indoor and outdoor use.

Protected against penetration of dust Protected against water jets.

Protection against an impact energy of 50 Joules.

Live parts are equipped with additional isolation protection, such as reinforced or double insulation.