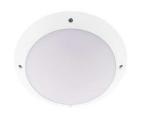

## MINI TIMY

- Wall or ceiling lamp for interior and outdoor lighting.
- With anti-vandal spanner and screw.

| CODE    | COLOR | MATERIAL      | SOCKET | AC      | Watt Max | LAMP |
|---------|-------|---------------|--------|---------|----------|------|
| OU44520 | METAL | POLYCARBONATE | E27    | AC 230V | 23W      | CLA  |
| OU44530 | BLACK | POLYCARBONATE | E27    | AC 230V | 23W      | CLA  |
| OU44531 | WHITE | POLYCARBONATE | E27    | AC 230V | 23W      | CLA  |

METAL

BLACK

WHITE

Wall and ceiling mounting only.

Indoor and outdoor use.

Protected against penetration of dust Protected against water jets.

Protection against an impact energy of 50 Joules.

Live parts are equipped with additional isolation protection, such as reinforced or double insulation.