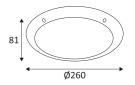

## MINI TIMY

- Wall or ceiling lamp for interior and outdoor lighting.
- With anti-vandal spanner and screw.

| CODE    | COLOR | MATERIAL      | SOCKET | AC      | Watt Max | LAMP |
|---------|-------|---------------|--------|---------|----------|------|
| OU44520 | METAL | POLYCARBONATE | E27    | AC 230V | 23W      | CLA  |
| OU44530 | BLACK | POLYCARBONATE | E27    | AC 230V | 23W      | CLA  |
| OU44531 | WHITE | POLYCARBONATE | E27    | AC 230V | 23W      | CLA  |

METAL

BLACK

WHITE

Wall and ceiling mounting only.

Indoor and outdoor use.

Protected against penetration of dust Protected against water jets.

Protection against an impact energy of 50 Joules.

Live parts are equipped with additional isolation protection, such as reinforced or double insulation.