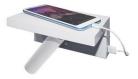

## MILO 2

- Decorative wall lamp.
- Exposed base with switch for three levels of lighting (25%, 50% and 100%) and two USB sockets (5VDC, 2A).
- Non-dimmable converter built in the device.

This product contains 1 light source(s) of energy efficiency F.