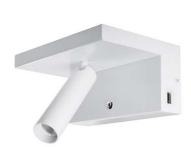

## MILO 2

- Decorative wall lamp.
- Exposed base with switch for three levels of lighting (25%, 50% and 100%) and two USB sockets (5VDC, 2A).
- Non-dimmable converter built in the device.

This product contains 1 light source(s) of energy efficiency F.