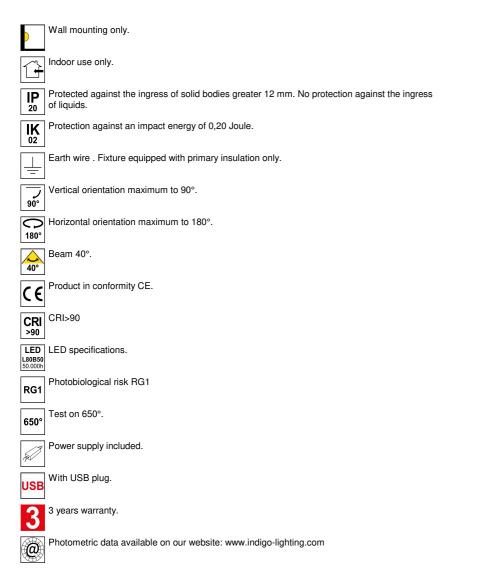

## INDOOR WALL LIGHTS

Replaceable control gear by an electrician.

Replaceable LED light source by an electrician.