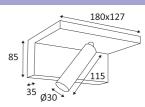

## MILO 2

- Decorative wall lamp.
- Exposed base with switch for three levels of lighting (25%, 50% and 100%) and two USB sockets (5VDC, 2A).
- Non-dimmable converter built in the device.

This product contains 1 light source(s) of energy efficiency F.

| CODE      | COLOR      | MATERIAL  | AC      | LED | Т° (К) | LED Lumen | System Lumen |
|-----------|------------|-----------|---------|-----|--------|-----------|--------------|
| WA165WW05 | MATT BLACK | ALUMINIUM | AC 230V | 5W  | 3000K  | 500 Lm    | 405 Lm       |
| WA165WW30 | MATT WHITE | ALUMINIUM | AC 230V | 5W  | 3000K  | 500 Lm    | 450 Lm       |