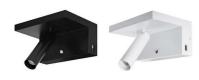

## MILO 2

- Decorative wall lamp.
- Exposed base with switch for three levels of lighting (25%, 50% and 100%) and two USB sockets (5VDC, 2A).
- Non-dimmable converter built in the device.

This product contains 1 light source(s) of energy efficiency F.





| CODE      | COLOR      | MATERIAL  | AC      | LED | Т° (К) | LED Lumen | System Lumen |
|-----------|------------|-----------|---------|-----|--------|-----------|--------------|
| WA165WW05 | MATT BLACK | ALUMINIUM | AC 230V | 5W  | 3000K  | 500 Lm    | 405 Lm       |
| WA165WW30 | MATT WHITE | ALUMINIUM | AC 230V | 5W  | 3000K  | 500 Lm    | 450 Lm       |



MATT BLACK

MATT WHITE





## INDOOR WALL LIGHTS



Replaceable control gear by an electrician.

Replaceable LED light source by an electrician.