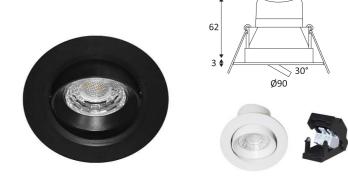

## **MARY RDX-230**

- Adjustable round recessed spotlight.
- Fastened with springs.
- Can be covered with peeled insulation.
- Automatic double terminal block.
- Does not require a converter.
- Dimmable.
- Compatible with end-of-phase dimmer.

Live parts are equipped with additional isolation protection, such as reinforced or double insulation.

Hole cut to insert luminaire (75mm)

The luminaire can be adjusted vertically up to a maximum of 30°.

Beam 60°.

Product in conformity CE.

CRI>80

LED LED specifications.

RG1

Photobiological risk RG1

650°

Test on 650°.

Product can be covered after installation with insulation. (not blown)

Luminaire with a 230V LED module.

The product is dimmable.

3 years warranty.