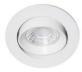

MATT BLACK

MATT WHITE

Recessed ceiling mounting only.

Indoor use only.

Protected against the ingress of solid bodies greater than 12 mm. Protected against rain.

Protection against an impact energy of 0,20 Joule.