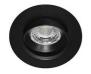

MATT BLACK

MATT WHITE

Recessed ceiling mounting only.

Indoor use only.

Protected against the ingress of solid bodies greater than 12 mm. Protected against rain.

Protection against an impact energy of 0,20 Joule.