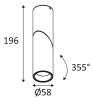

Earth wire . Fixture equipped with primary insulation only.

Vertical orientation maximum to 90°.

Horizontal orientation maximum to 355°.

Product in conformity CE.

Test on 650°.

3 years warranty.

Replaceable light source by an end-user.