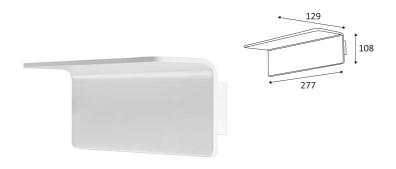

## **MALTA 2**

- Decorative wall lamp.
- UP lighting.
- Dimmable converter built in the device.
- Compatible with end-of-phase dinner.

This product contains 2 light source(s) of energy efficiency E.

| CODE      | COLOR      | MATERIAL  | AC      | LED | T° (K) | LED Lumen | System Lumen |
|-----------|------------|-----------|---------|-----|--------|-----------|--------------|
| WA164WW30 | MATT WHITE | ALUMINIUM | AC 230V | 30W | 3000K  | 3550 Lm   | 3370 Lm      |