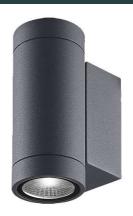

## **LUXI 95**

- Wall lamp for outdoor lighting.
- Up and down lighting.
- Non dimmable converter built in the device.

This product contains 2 light source(s) of energy efficiency F.

| CODE    | COLOR      | MATERIAL       | AC      | LED  | T° (K) | LED Lumen | System Lumen |
|---------|------------|----------------|---------|------|--------|-----------|--------------|
| OU14424 | ANTHRACITE | CAST ALUMINIUM | AC 230V | 2x3W | 3000K  | 2x220 Lm  | 2x190 Lm     |