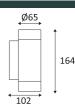

## **LUXI 95**

- Wall lamp for outdoor lighting.
- Up and down lighting.
- Non dimmable converter built in the device.

This product contains 2 light source(s) of energy efficiency F.

| CODE    | COLOR      | MATERIAL       | AC      | LED  | T° (K) | LED Lumen | System Lumen |
|---------|------------|----------------|---------|------|--------|-----------|--------------|
| OU14424 | ANTHRACITE | CAST ALUMINIUM | AC 230V | 2x3W | 3000K  | 2x220 Lm  | 2x190 Lm     |