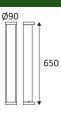

## **LUXI 650**

- Round terminal for outdoor lighting.
- With cable inlet and outlet.
- Non-dimmable converter built in the device.

This product contains 1 light source(s) of energy efficiency F.

| CODE    | COLOR      | MATERIAL       | AC      | LED | T° (K) | LED Lumen | System Lumen |
|---------|------------|----------------|---------|-----|--------|-----------|--------------|
| OU13824 | ANTHRACITE | CAST ALUMINIUM | AC 230V | 7W  | 3000K  | 660 Lm    | 476 Lm       |