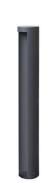

## **LUXI 650**

- Round terminal for outdoor lighting.
- With cable inlet and outlet.
- Non-dimmable converter built in the device.

This product contains 1 light source(s) of energy efficiency F.

| CODE    | COLOR      | MATERIAL       | AC      | LED | T° (K) | LED Lumen | System Lumen |
|---------|------------|----------------|---------|-----|--------|-----------|--------------|
| OU13824 | ANTHRACITE | CAST ALUMINIUM | AC 230V | 7W  | 3000K  | 660 Lm    | 476 Lm       |